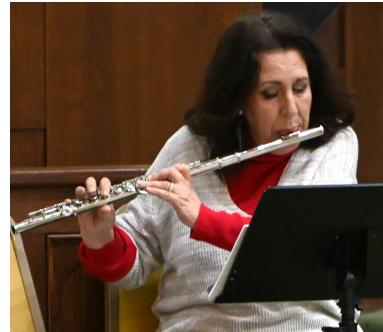

### First United Methodist Church Photos by John Robert Schirmer

Judy Cassady, Children's Sermon, 1/21/2024

Gerald Moses, Liturgist 1/21/2024

Jaree Hall, organist 1/21/2024

Kristi Eggers, offertory 1/21/2024