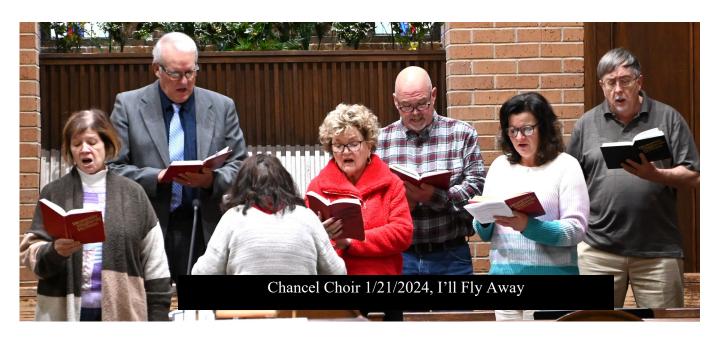

Wyatt Kuykendall & Presley Bennett Acolytes 1/28/2024

First United Methodist Church Photos by John Robert Schirmer January 2024

Bro. Gary & Chancel Choir Opening Hymn, 1/28/2024

Bro. Gary Harrison Sermon, 1/28/2024