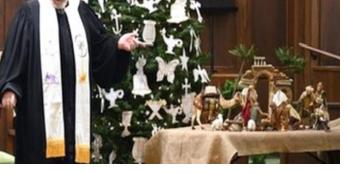

# First United Methodist Church Photos by John Robert Schirmer

Wyatt Kuykendall & Jaylee Hughes, Acolytes 1/21/2024

Bro. Gary standing by Christmon Tree & Nativity