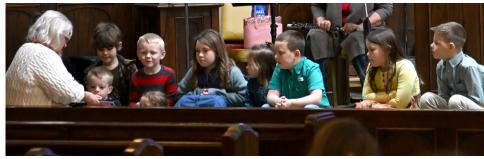

# Images of Worship Services 2023 Photos by John Robert Schirmer

Our Newest Members Heather & Shaun Cox

Men's Choir singing "Victory in Jesus"

Lori Harrison presenting Children's Moments

Carol Ackley presenting Children's Moments

#### Images of Worship Services Photos by John Robert Schirmer

Dede Robinson Presenting Children's Moments

L-R: Rev. Gary & Lori Harrison, Wade & Kristi Eggers, Heather & Shaun Cox

Bro. Gary sermon on 1/22/2023 Titled "Thrive"