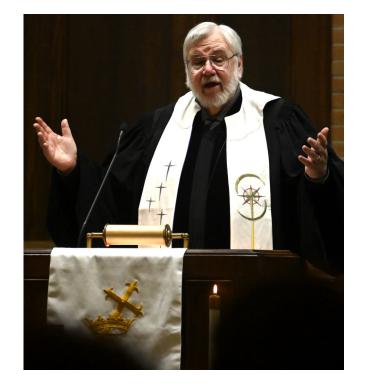

#### Images of Worship Services Photos by John Robert Schirmer

Dede Robinson Presenting Children's Moments

L-R: Rev. Gary & Lori Harrison, Wade & Kristi Eggers, Heather & Shaun Cox

Bro. Gary sermon on 1/22/2023 Titled "Thrive"