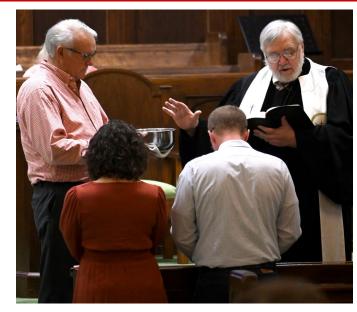

# Images of Worship Services 2023 Photos by John Robert Schirmer

Our Newest Members Heather & Shaun Cox

Men's Choir singing "Victory in Jesus"

Lori Harrison presenting Children's Moments

Carol Ackley presenting Children's Moments