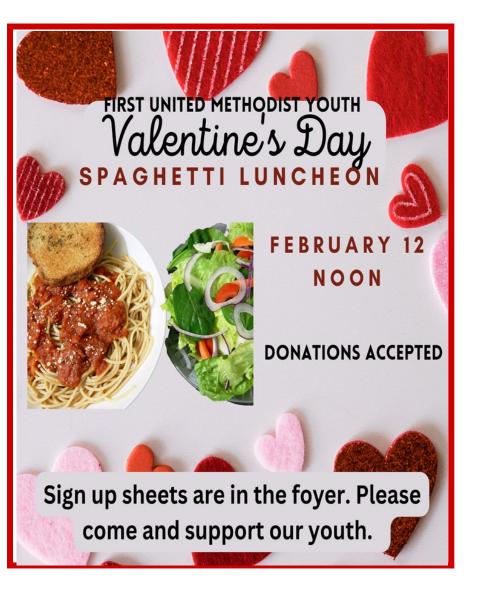

### A Note From Pastor Gary.....

Dear FUMC Nashville Family,

We're heading toward Spring! Obviously I'm writing this on one of our cold days of January. This month we're celebrating Valentine's Day with a Youth Spaghetti lunch following morning worship on February 12. This is a fund raiser for our youth, so please come and enjoy the food and fellowship.