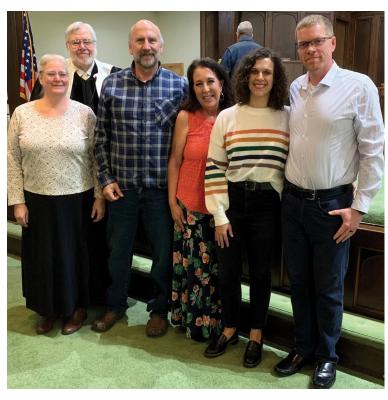

#### Images of Worship Services Photos by John Robert Schirmer

Dede Robinson Presenting Children's Moments

L-R: Rev. Gary & Lori Harrison, Wade & Kristi Eggers, Heather & Shaun Cox

Bro. Gary sermon on 1/22/2023 Titled "Thrive"